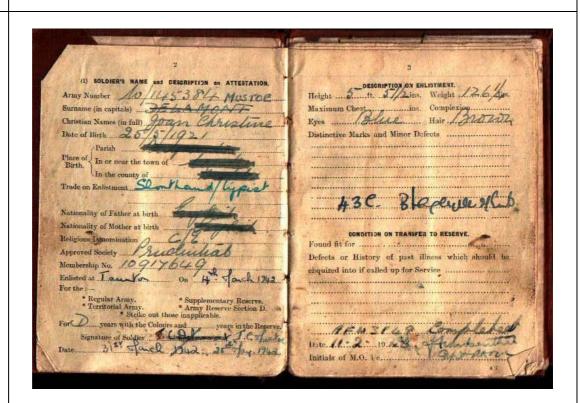

|          |



Joan at Longmoor, 1944

## Description of daily tasks:

- At Bodmin I was employed in the Orderly Room, doing various clerical jobs, such as the adjutant's letters, typing out Company Orders and many other Office routine Army Orders.
- Halifax duties were mainly checking and admitting men from all over the country.
  One man I particularly remember, was dressed in very tatty trousers and jacket,
  with shirt open to the waist, bare chest and a cap on his mop of hair. I asked him
  his name etc and if married, and number in family "Oh yes, I'm married and –
  uh- five children ... I think!!" "Names please" I asked. "Can't remember them
  missie" he replied ... and so the war went on.
- Secretarial duties HQ Transport Training Centre, R.E. Longmoor Col Simpson

## Pay book:



## Memorable moments:

- The day my mother came into the office where I worked, the Sun Insurance Company in Taunton, to announce my call-up papers had come.
- Arriving at Honiton station where about 150 other girls from all over the country were waiting for transport by army lorry to the Honiton camp. After being shown where we were going to sleep we were marched to the mess-hall where we had our first army meal of bacon and mash covered in a thick gravy, followed by tea and coffee which came to each table in a bucket. We scooped this out in our newly issued enamel mugs a bit of a shock after the cup and saucer we were used to at home. Back in our billet we picked our bunks, or rather wooden folding beds with three palliasses (biscuit type mattresses) with 2 blankets, two sheets, a pill