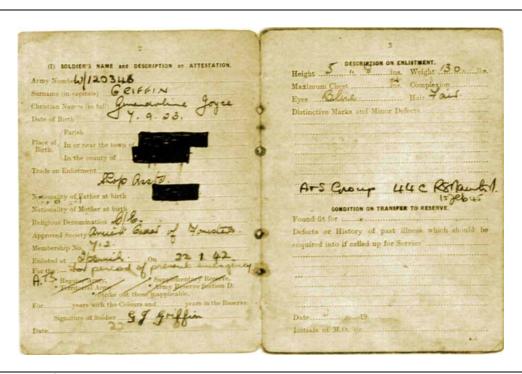

| Reason for discharge:     |                        | Trade:               |                 |
| service:                     | _                         |                        |                      |                 |
|                              | Class 'A' End of War      |                        | Searchlight Operator |                 |
| 22/1/1942 to                 |                           |                        |                      |                 |

Uniform Issued: (List of items

issued)

1/3/1946

Greatcoat
Cap
Jacket
Skirt
Shoes brown
Shoes gym
Corset
Panties
Vests
Bra
Shirts
Collars
Stockings

Photo:



Description of daily tasks:

 Maintenance of all the equipment which was a hard task, we never had a lot of time for P.T. but did do a little.

## Pay book:



## Memorable moments:

- The 93<sup>rd</sup> Searchlight Regiment was the only searchlight regiment run by women alone.
- The function of searchlights was to illuminate enemy aircraft to aid the gunners, we also showed friendly crippled aircraft home to an air base returning from a raid. We had to do guard duty at night.
- Although we were taught to fire a gun we were only allowed to have a wooden truncheon with us on guard. We had to dig our latrines with a pick and shovel, also empty them.

## Photos: