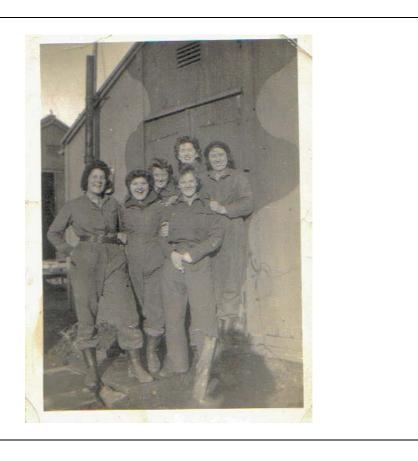

ssued)

1/3/1946

Greatcoat
Cap
Jacket
Skirt
Shoes brown
Shoes gym
Corset
Panties
Vests
Bra
Shirts
Collars
Stockings

Photo:



Description of daily tasks:

 Maintenance of all the equipment which was a hard task, we never had a lot of time for P.T. but did do a little.

## Pay book:



## Memorable moments:

- The 93<sup>rd</sup> Searchlight Regiment was the only searchlight regiment run by women alone.
- The function of searchlights was to illuminate enemy aircraft to aid the gunners, we also showed friendly crippled aircraft home to an air base returning from a raid. We had to do guard duty at night.
- Although we were taught to fire a gun we were only allowed to have a wooden truncheon with us on guard. We had to dig our latrines with a pick and shovel, also empty them.

## Photos: