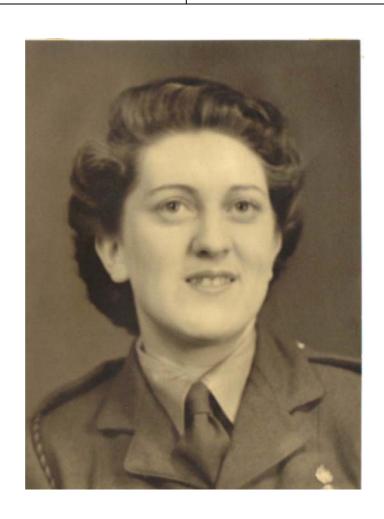

| Surname:                     | First Name(s):            |                        | Army Number:         |                 |
|------------------------------|---------------------------|------------------------|----------------------|-----------------|
| Bentley                      | Gwendoline Joyce          |                        | W/120346             |                 |
| Maiden name (if applicable): | Name used during service: |                        | Rank:                |                 |
| ,                            | Griffin                   |                        | Corporal             |                 |
| Griffin                      |                           |                        | · ·                  |                 |
| Main base:                   | Training base:            |                        | Enrolled             |                 |
|                              |                           |                        | at:                  |                 |
|                              | Northampton – basic       |                        |                      |                 |
|                              | Taunton – S/L Training    |                        | Newmarket, Ipswich   |                 |
| Platoon/Section:             | Company/Battery:          | Group/Re               | egiment:             | Command:        |
|                              | 342 Searchlight           | 93 <sup>rd</sup> Regii | ment R.A.            | Ack Ack Command |
| Year(s) of                   | Reason for discharge:     |                        | Trade:               |                 |
| service:                     | _                         |                        |                      |                 |
|                              | Class 'A' End of War      |                        | Searchlight Operator |                 |
| 22/1/1942 to                 |                           |                        |                      |                 |

## Photos: