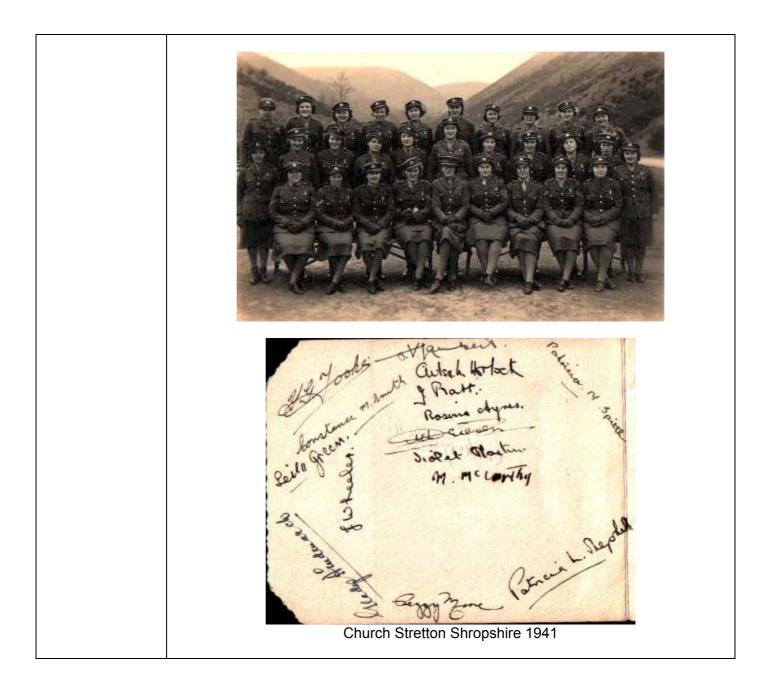

| Surname:                     | First Name(s):                      |                                                                                                                | Army Number:   |                                     |                                                                                                                                                                                                                                                                                                                                                                                                                                                                                                                                                                                                                                                                                                                                                                                                                                                                                                                                                                                                                                                                                                                                                                                                                                                                                                                                                                                                                                                                                                                                                                                                                                                                                                                                                                                                                                                                                                                                                                                                                                                                                                                                |
|------------------------------|-------------------------------------|----------------------------------------------------------------------------------------------------------------|----------------|-------------------------------------|--------------------------------------------------------------------------------------------------------------------------------------------------------------------------------------------------------------------------------------------------------------------------------------------------------------------------------------------------------------------------------------------------------------------------------------------------------------------------------------------------------------------------------------------------------------------------------------------------------------------------------------------------------------------------------------------------------------------------------------------------------------------------------------------------------------------------------------------------------------------------------------------------------------------------------------------------------------------------------------------------------------------------------------------------------------------------------------------------------------------------------------------------------------------------------------------------------------------------------------------------------------------------------------------------------------------------------------------------------------------------------------------------------------------------------------------------------------------------------------------------------------------------------------------------------------------------------------------------------------------------------------------------------------------------------------------------------------------------------------------------------------------------------------------------------------------------------------------------------------------------------------------------------------------------------------------------------------------------------------------------------------------------------------------------------------------------------------------------------------------------------|
| Davies                       | Connie Magie                        |                                                                                                                |                | W/26671                             |                                                                                                                                                                                                                                                                                                                                                                                                                                                                                                                                                                                                                                                                                                                                                                                                                                                                                                                                                                                                                                                                                                                                                                                                                                                                                                                                                                                                                                                                                                                                                                                                                                                                                                                                                                                                                                                                                                                                                                                                                                                                                                                                |
| Maiden name (if              | Name used during service:           |                                                                                                                |                | Rank:                               |                                                                                                                                                                                                                                                                                                                                                                                                                                                                                                                                                                                                                                                                                                                                                                                                                                                                                                                                                                                                                                                                                                                                                                                                                                                                                                                                                                                                                                                                                                                                                                                                                                                                                                                                                                                                                                                                                                                                                                                                                                                                                                                                |
| applicable):                 | Smith                               |                                                                                                                |                | Volunteer on joining                |                                                                                                                                                                                                                                                                                                                                                                                                                                                                                                                                                                                                                                                                                                                                                                                                                                                                                                                                                                                                                                                                                                                                                                                                                                                                                                                                                                                                                                                                                                                                                                                                                                                                                                                                                                                                                                                                                                                                                                                                                                                                                                                                |
| Smith                        | Siniti                              |                                                                                                                |                | S/Sgt                               |                                                                                                                                                                                                                                                                                                                                                                                                                                                                                                                                                                                                                                                                                                                                                                                                                                                                                                                                                                                                                                                                                                                                                                                                                                                                                                                                                                                                                                                                                                                                                                                                                                                                                                                                                                                                                                                                                                                                                                                                                                                                                                                                |
| Main base:                   | Training base:                      |                                                                                                                |                | Enrolled                            |                                                                                                                                                                                                                                                                                                                                                                                                                                                                                                                                                                                                                                                                                                                                                                                                                                                                                                                                                                                                                                                                                                                                                                                                                                                                                                                                                                                                                                                                                                                                                                                                                                                                                                                                                                                                                                                                                                                                                                                                                                                                                                                                |
| Aldershot                    | Had not been established            |                                                                                                                |                | at:<br>Waterloo Barracks, Aldershot |                                                                                                                                                                                                                                                                                                                                                                                                                                                                                                                                                                                                                                                                                                                                                                                                                                                                                                                                                                                                                                                                                                                                                                                                                                                                                                                                                                                                                                                                                                                                                                                                                                                                                                                                                                                                                                                                                                                                                                                                                                                                                                                                |
| Church Stretton              | Had not been established            |                                                                                                                |                |                                     |                                                                                                                                                                                                                                                                                                                                                                                                                                                                                                                                                                                                                                                                                                                                                                                                                                                                                                                                                                                                                                                                                                                                                                                                                                                                                                                                                                                                                                                                                                                                                                                                                                                                                                                                                                                                                                                                                                                                                                                                                                                                                                                                |
| Shrewsbury                   |                                     |                                                                                                                |                |                                     |                                                                                                                                                                                                                                                                                                                                                                                                                                                                                                                                                                                                                                                                                                                                                                                                                                                                                                                                                                                                                                                                                                                                                                                                                                                                                                                                                                                                                                                                                                                                                                                                                                                                                                                                                                                                                                                                                                                                                                                                                                                                                                                                |
| Rosset<br>Liverpool          |                                     |                                                                                                                |                |                                     |                                                                                                                                                                                                                                                                                                                                                                                                                                                                                                                                                                                                                                                                                                                                                                                                                                                                                                                                                                                                                                                                                                                                                                                                                                                                                                                                                                                                                                                                                                                                                                                                                                                                                                                                                                                                                                                                                                                                                                                                                                                                                                                                |
| Platoon/Section:             |                                     | Company/Battery:                                                                                               | Group/Re       | egiment:                            | Command:                                                                                                                                                                                                                                                                                                                                                                                                                                                                                                                                                                                                                                                                                                                                                                                                                                                                                                                                                                                                                                                                                                                                                                                                                                                                                                                                                                                                                                                                                                                                                                                                                                                                                                                                                                                                                                                                                                                                                                                                                                                                                                                       |
|                              |                                     |                                                                                                                | -              | -                                   |                                                                                                                                                                                                                                                                                                                                                                                                                                                                                                                                                                                                                                                                                                                                                                                                                                                                                                                                                                                                                                                                                                                                                                                                                                                                                                                                                                                                                                                                                                                                                                                                                                                                                                                                                                                                                                                                                                                                                                                                                                                                                                                                |
| 1 Hampshire A.T.S            | Regt, R.A                           |                                                                                                                |                |                                     |                                                                                                                                                                                                                                                                                                                                                                                                                                                                                                                                                                                                                                                                                                                                                                                                                                                                                                                                                                                                                                                                                                                                                                                                                                                                                                                                                                                                                                                                                                                                                                                                                                                                                                                                                                                                                                                                                                                                                                                                                                                                                                                                |
| Year(s) of<br>service:       | Re                                  | ason for discharge:                                                                                            |                | Trade:                              |                                                                                                                                                                                                                                                                                                                                                                                                                                                                                                                                                                                                                                                                                                                                                                                                                                                                                                                                                                                                                                                                                                                                                                                                                                                                                                                                                                                                                                                                                                                                                                                                                                                                                                                                                                                                                                                                                                                                                                                                                                                                                                                                |
|                              | Pe                                  | rsonal                                                                                                         |                | Clerical, Admin                     |                                                                                                                                                                                                                                                                                                                                                                                                                                                                                                                                                                                                                                                                                                                                                                                                                                                                                                                                                                                                                                                                                                                                                                                                                                                                                                                                                                                                                                                                                                                                                                                                                                                                                                                                                                                                                                                                                                                                                                                                                                                                                                                                |
| 28/9/1939 to                 |                                     |                                                                                                                |                |                                     |                                                                                                                                                                                                                                                                                                                                                                                                                                                                                                                                                                                                                                                                                                                                                                                                                                                                                                                                                                                                                                                                                                                                                                                                                                                                                                                                                                                                                                                                                                                                                                                                                                                                                                                                                                                                                                                                                                                                                                                                                                                                                                                                |
| 28/9/1946<br>Uniform Issued: | Ph                                  | oto:                                                                                                           |                |                                     |                                                                                                                                                                                                                                                                                                                                                                                                                                                                                                                                                                                                                                                                                                                                                                                                                                                                                                                                                                                                                                                                                                                                                                                                                                                                                                                                                                                                                                                                                                                                                                                                                                                                                                                                                                                                                                                                                                                                                                                                                                                                                                                                |
|                              |                                     |                                                                                                                |                | the state of the set                |                                                                                                                                                                                                                                                                                                                                                                                                                                                                                                                                                                                                                                                                                                                                                                                                                                                                                                                                                                                                                                                                                                                                                                                                                                                                                                                                                                                                                                                                                                                                                                                                                                                                                                                                                                                                                                                                                                                                                                                                                                                                                                                                |
| Jacket<br>Skirt              |                                     | the second s |                |                                     |                                                                                                                                                                                                                                                                                                                                                                                                                                                                                                                                                                                                                                                                                                                                                                                                                                                                                                                                                                                                                                                                                                                                                                                                                                                                                                                                                                                                                                                                                                                                                                                                                                                                                                                                                                                                                                                                                                                                                                                                                                                                                                                                |
| Shirts                       |                                     |                                                                                                                |                |                                     |                                                                                                                                                                                                                                                                                                                                                                                                                                                                                                                                                                                                                                                                                                                                                                                                                                                                                                                                                                                                                                                                                                                                                                                                                                                                                                                                                                                                                                                                                                                                                                                                                                                                                                                                                                                                                                                                                                                                                                                                                                                                                                                                |
| Shoes                        | and the second second second second |                                                                                                                |                |                                     |                                                                                                                                                                                                                                                                                                                                                                                                                                                                                                                                                                                                                                                                                                                                                                                                                                                                                                                                                                                                                                                                                                                                                                                                                                                                                                                                                                                                                                                                                                                                                                                                                                                                                                                                                                                                                                                                                                                                                                                                                                                                                                                                |
| Stockings                    |                                     | No.                                                                                                            |                |                                     |                                                                                                                                                                                                                                                                                                                                                                                                                                                                                                                                                                                                                                                                                                                                                                                                                                                                                                                                                                                                                                                                                                                                                                                                                                                                                                                                                                                                                                                                                                                                                                                                                                                                                                                                                                                                                                                                                                                                                                                                                                                                                                                                |
| Cap<br>Knickers              |                                     | -                                                                                                              |                | Frank -                             |                                                                                                                                                                                                                                                                                                                                                                                                                                                                                                                                                                                                                                                                                                                                                                                                                                                                                                                                                                                                                                                                                                                                                                                                                                                                                                                                                                                                                                                                                                                                                                                                                                                                                                                                                                                                                                                                                                                                                                                                                                                                                                                                |
| Corseletts                   |                                     |                                                                                                                | and the        |                                     |                                                                                                                                                                                                                                                                                                                                                                                                                                                                                                                                                                                                                                                                                                                                                                                                                                                                                                                                                                                                                                                                                                                                                                                                                                                                                                                                                                                                                                                                                                                                                                                                                                                                                                                                                                                                                                                                                                                                                                                                                                                                                                                                |
| Bag                          |                                     |                                                                                                                | The P          | and a                               |                                                                                                                                                                                                                                                                                                                                                                                                                                                                                                                                                                                                                                                                                                                                                                                                                                                                                                                                                                                                                                                                                                                                                                                                                                                                                                                                                                                                                                                                                                                                                                                                                                                                                                                                                                                                                                                                                                                                                                                                                                                                                                                                |
| Gas mask                     |                                     | 1000                                                                                                           | -              | Alexan                              |                                                                                                                                                                                                                                                                                                                                                                                                                                                                                                                                                                                                                                                                                                                                                                                                                                                                                                                                                                                                                                                                                                                                                                                                                                                                                                                                                                                                                                                                                                                                                                                                                                                                                                                                                                                                                                                                                                                                                                                                                                                                                                                                |
|                              |                                     |                                                                                                                | -              |                                     |                                                                                                                                                                                                                                                                                                                                                                                                                                                                                                                                                                                                                                                                                                                                                                                                                                                                                                                                                                                                                                                                                                                                                                                                                                                                                                                                                                                                                                                                                                                                                                                                                                                                                                                                                                                                                                                                                                                                                                                                                                                                                                                                |
|                              |                                     |                                                                                                                |                | Kal                                 |                                                                                                                                                                                                                                                                                                                                                                                                                                                                                                                                                                                                                                                                                                                                                                                                                                                                                                                                                                                                                                                                                                                                                                                                                                                                                                                                                                                                                                                                                                                                                                                                                                                                                                                                                                                                                                                                                                                                                                                                                                                                                                                                |
|                              |                                     |                                                                                                                | Conner a       | 1 Street                            |                                                                                                                                                                                                                                                                                                                                                                                                                                                                                                                                                                                                                                                                                                                                                                                                                                                                                                                                                                                                                                                                                                                                                                                                                                                                                                                                                                                                                                                                                                                                                                                                                                                                                                                                                                                                                                                                                                                                                                                                                                                                                                                                |
|                              |                                     |                                                                                                                | and the second |                                     | at the second se |
|                              |                                     |                                                                                                                |                | AND REAL OF                         | (See                                                                                                                                                                                                                                                                                                                                                                                                                                                                                                                                                                                                                                                                                                                                                                                                                                                                                                                                                                                                                                                                                                                                                                                                                                                                                                                                                                                                                                                                                                                                                                                                                                                                                                                                                                                                                                                                                                                                                                                                                                                                                                                           |
|                              |                                     |                                                                                                                | and the second | Bern                                |                                                                                                                                                                                                                                                                                                                                                                                                                                                                                                                                                                                                                                                                                                                                                                                                                                                                                                                                                                                                                                                                                                                                                                                                                                                                                                                                                                                                                                                                                                                                                                                                                                                                                                                                                                                                                                                                                                                                                                                                                                                                                                                                |
|                              |                                     |                                                                                                                | me             | and the second second               |                                                                                                                                                                                                                                                                                                                                                                                                                                                                                                                                                                                                                                                                                                                                                                                                                                                                                                                                                                                                                                                                                                                                                                                                                                                                                                                                                                                                                                                                                                                                                                                                                                                                                                                                                                                                                                                                                                                                                                                                                                                                                                                                |
|                              |                                     |                                                                                                                | Cater -        | The second in                       |                                                                                                                                                                                                                                                                                                                                                                                                                                                                                                                                                                                                                                                                                                                                                                                                                                                                                                                                                                                                                                                                                                                                                                                                                                                                                                                                                                                                                                                                                                                                                                                                                                                                                                                                                                                                                                                                                                                                                                                                                                                                                                                                |
|                              |                                     |                                                                                                                | Jun            | e 1941                              |                                                                                                                                                                                                                                                                                                                                                                                                                                                                                                                                                                                                                                                                                                                                                                                                                                                                                                                                                                                                                                                                                                                                                                                                                                                                                                                                                                                                                                                                                                                                                                                                                                                                                                                                                                                                                                                                                                                                                                                                                                                                                                                                |
| Description of               | •                                   | My duties included working                                                                                     | with the of    | ficers in the day t                 | o day running of the unit                                                                                                                                                                                                                                                                                                                                                                                                                                                                                                                                                                                                                                                                                                                                                                                                                                                                                                                                                                                                                                                                                                                                                                                                                                                                                                                                                                                                                                                                                                                                                                                                                                                                                                                                                                                                                                                                                                                                                                                                                                                                                                      |
| daily tasks:                 |                                     | Discipline, Health, arranging                                                                                  |                |                                     |                                                                                                                                                                                                                                                                                                                                                                                                                                                                                                                                                                                                                                                                                                                                                                                                                                                                                                                                                                                                                                                                                                                                                                                                                                                                                                                                                                                                                                                                                                                                                                                                                                                                                                                                                                                                                                                                                                                                                                                                                                                                                                                                |
| -                            |                                     | ,,                                                                                                             | ,, -           |                                     |                                                                                                                                                                                                                                                                                                                                                                                                                                                                                                                                                                                                                                                                                                                                                                                                                                                                                                                                                                                                                                                                                                                                                                                                                                                                                                                                                                                                                                                                                                                                                                                                                                                                                                                                                                                                                                                                                                                                                                                                                                                                                                                                |
|                              |                                     |                                                                                                                |                |                                     |                                                                                                                                                                                                                                                                                                                                                                                                                                                                                                                                                                                                                                                                                                                                                                                                                                                                                                                                                                                                                                                                                                                                                                                                                                                                                                                                                                                                                                                                                                                                                                                                                                                                                                                                                                                                                                                                                                                                                                                                                                                                                                                                |