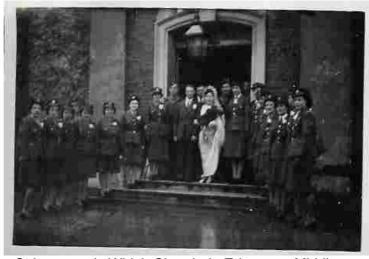

- I was asked to go overseas but my mother had three sons overseas and I had to refuse to go.
- I had been going with a Canadian soldier, who was serving in Europe and I was on my third year of being in the ATS. I had corresponded with him for some time. Then I heard he had returned to England from fighting in Europe. He had been quite ill in the countries he had fought in so he came to tell me he was returning to Canada. He told me he would come back when he was well again. He was going to go on the hospital ship Lady Nelson with returning Canadian service men, so he came to say his goodbyes to me. Almost a year past and he did return to England and he asked me to get married to him, so I got my discharge from the ATS. Then we got married and most of the ATS and male sergeants came to our wedding service at the church. I was so glad to see them.
- After a month of organizing my discharge papers from the ATS we was sailing to Canada and we purchased 320 acres of farm land and did very well. It took a lot of persuasion teaching me the life of farming but we progressed and did very well in Canada. The ATS taught me well. I still wear my 1939 to 1945 medal on my legion uniform. I wear it with pride. My service years taught me a lot and I was proud to have been a member of the A.T.S.

### Photos:

St.Laurance's Which Church, in Edgeware Middlesex