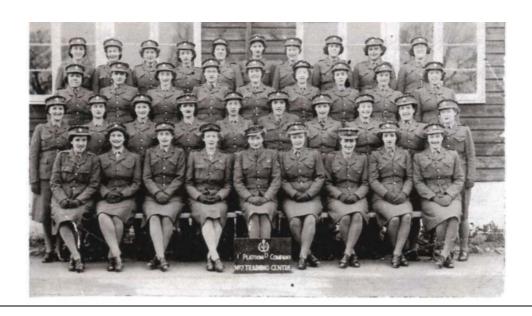

### Memorable moments:

- After I had passed all requirements that were necessary, I was initiated into the ATS. After completion of training how to march, to salute, and respect officers etc. we were posted to many different places.
- I was told to report to staff college at Camberley, I was the only recruit going there. When I arrived at Camberley, an officer was there to meet me and take me to staff college at Minley Manor. At the time everybody was busy with a fire drill so I was introduced to the staff as they were fighting was fake fire and that was my first introduction to the other ATS girls working at Minley Manor staff college. It had male senior staff officers mainly captains and above in rank. My first job was helping the cooks in the kitchen. After a while I went waiting on the officers at the tables and serving food to them. We had 52 officers sitting at long tables in the dinning room. We also cleaned the silver and kept the dinning room and anti rooms clean.
- After a year and a half life was very quiet. Then we had a few bombs a short distance away from us and saw many airplanes returning from bombing raids. As the airports were not too far from us. Time passed we heard rumours that the war would soon be over, so the staff who had been in the ATS the longest time were getting ready to be discharged and at this time I was to work at company office to check out all the girls who wished to leave the service. Some had volunteered in the early part of the war. When that was completed I was sent on a sergeant warrant officer's and N.C.O course in Newerk, Nottingham for three weeks. I did enjoy this course and did very well and I was promoted to sergeant W298392 ATS.
- I was sent back to the Royal Military college at Camberley, where I was in charge
  of the officers mess for a year. During my time in Camberley, I was a helper for
  the film "The Gentle Sex" was showing at the cinema. I took the ATS members to
  Camberley to see this show. We collected money at this show for the ATS
  Benevolent Fund.
- Women officers were arriving at the Royal Military college and after a year I was
  posted to another camp not too far from Camberley. I was put in charge of the
  sergeant's mess at the new camp where German prisoners of war were being

held in England. I had to prepare a place for the sergeants looking after the German prisoners, so I had to get help with the messing officer to prepare a building for the sergeants to have a dinning room, recreation room and lounge to accommodate the British sergeants looking after the German prisoners. I was given some German prisoners to work for me. They cemented around the buildings, they painted both inside and outside the building and from the messing officer I got all new dishes and cutlery for the tables. I was allowed to pick my staff so I chose most of the ATS girls who had worked with me before. I had two promoted to corporal and had a staff of 2 cooks on and 2 cooks off duty at a time and the same for waitresses. Also two looked after the anti room on and off duty. Some German prisoners went with me to get flowers from a near by gardener for decoration on the tables. The sergeants were really delighted with their new surroundings.