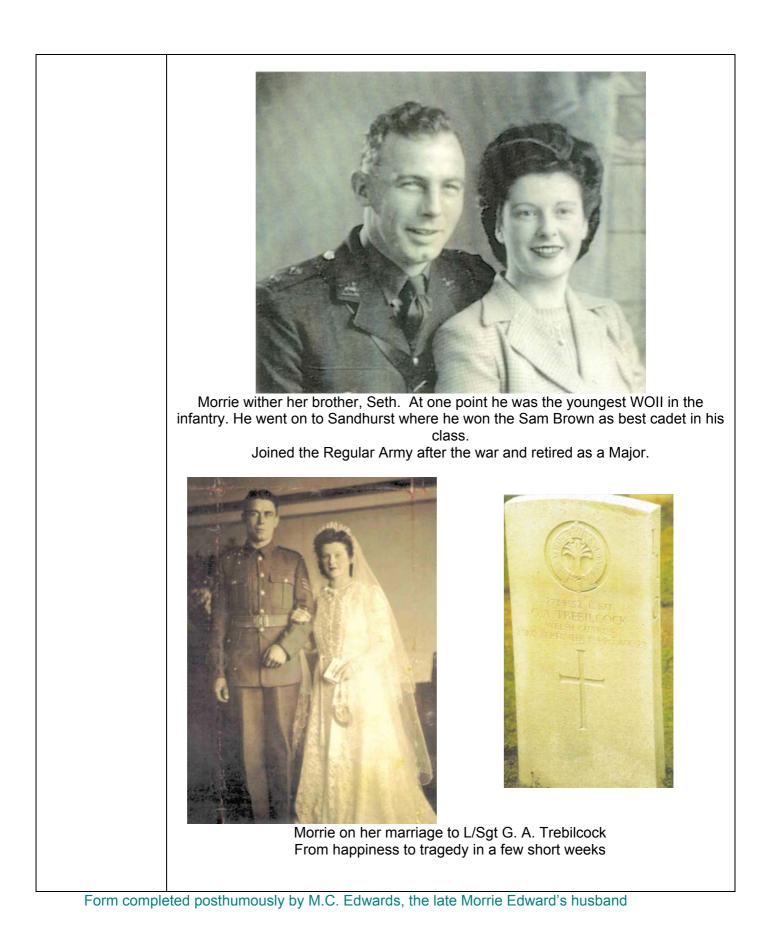

| <ul> <li>the professionalism of the girls and were proud to be able to work with them. They operated at a team at all times whether operational or not.</li> <li>At first the ATS at gunsites were commanded by male officers, but later on female ATS officers were posted to all gun sites. At Morrie's unit this did not go down well, mainly due to two causes – first, these women had no gunnery background and so couldn't communicate well and second, and more important, they tried to establish that the girls came under their command – In truth they were little more than social workers. For Morrie the truth of all this came in a very painful way. In 1944 she married her finaccé, a Sergeant in the Welsh Guards Armoured Division. A short leave to get married and two short leaves followed before he was back on the continent. He was killed a short time later at the Battle of Arnhem. The first that Morrie knew what had happened was a very hurfful letter form his father to say that some of the men from his troop had come on leave and had extended their condolences. He took it for granted that Morrie would have been officially informed and couldn't understand why she hadn't told them. Morrie then requested formal word through her unit. A few days later she was in the mess hall when one of the ATS Officers beckoned to her from the doorway – when Morrie got to her she said, "Yes, it's true – your husband was killed" and walked away.</li> <li>Morrie also remembers with pride the change from wearing the area Command badge to the Royal Artillery Anti-Aircraft flash of a fully cocked cross-bow aimed at the sky. A true emblem of their purpose.</li> <li>When Morrie's Battery was stationed at Southampton the beds in their barracks were the old cast iron type – they came in two halves – one could telescope inside the other. In the daytime they were pushed together and made up for the day with the kit laid out and barrack box in fornt. In pushing her bed together (it took two girls to move the heavy iron) a finger on Morrie's left hand g</li></ul> |
|------------------------------------------------------------------------------------------------------------------------------------------------------------------------------------------------------------------------------------------------------------------------------------------------------------------------------------------------------------------------------------------------------------------------------------------------------------------------------------------------------------------------------------------------------------------------------------------------------------------------------------------------------------------------------------------------------------------------------------------------------------------------------------------------------------------------------------------------------------------------------------------------------------------------------------------------------------------------------------------------------------------------------------------------------------------------------------------------------------------------------------------------------------------------------------------------------------------------------------------------------------------------------------------------------------------------------------------------------------------------------------------------------------------------------------------------------------------------------------------------------------------------------------------------------------------------------------------------------------------------------------------------------------------------------------------------------------------------------------------------------------------------------------------------------------------------------------------------------------------------------------------------------------------------------------------------------------------------------------------------------------------------------------------------------------------------------------------------------------------------------------------|
| <ul> <li>Include always tooled back of those years with happy memories, aside from her own personal tragedy. If there was one unpleasant period. It was a posting of her battery to Foulness Island – just east of Southend – and guarding the entrance to the Thames for the Island was just one great mud-flat.</li> <li>After her discharge in 1946 she moved to Canada where she settled in Ontario quickly making friends and trying to put her personal loss behind her. In 1953 she made the trip back to England to visit family – I was on the same ship, R.M.S. Scythia, as part of the advance party for my battalion, the 2<sup>nd</sup> Bn Princess Patricia's Canadian Light Infantry, being posted to Germany. We were introduced by a lady from Victoria B.C. who knew many of the officers in my unit. We quickly became friends and on reaching Southampton, while her family waited on the dock, we said our goodbyes and that's when fate stepped in. We found a five dollar bill on the deck. Tearing it in half we said if we every met again we would put it back together and buy some champagne. Well letters, then visits followed and a year later, accompanied by a number of my fellow officers, I travelled to</li> </ul>                                                                                                                                                                                                                                                                                                                                                                                                                                                                                                                                                                                                                                                                                                                                                                                                                                                                                  |

|         | get my half of that five dollars – her answer was "It bought over 50 years of happiness" – How true!                                                                                                                                                                                                                                                                                                                                                                                                                                                                                                                                                                                                                                                                                                                                                                                                                                                                                                                                                                                                                                                                                                                                                                                                                                                                                                                                                                                                                                                                                                                                                                                                                                                                                                                                                                                                                                                                                                                                                                                                                                                                                                                  |
|---------|-----------------------------------------------------------------------------------------------------------------------------------------------------------------------------------------------------------------------------------------------------------------------------------------------------------------------------------------------------------------------------------------------------------------------------------------------------------------------------------------------------------------------------------------------------------------------------------------------------------------------------------------------------------------------------------------------------------------------------------------------------------------------------------------------------------------------------------------------------------------------------------------------------------------------------------------------------------------------------------------------------------------------------------------------------------------------------------------------------------------------------------------------------------------------------------------------------------------------------------------------------------------------------------------------------------------------------------------------------------------------------------------------------------------------------------------------------------------------------------------------------------------------------------------------------------------------------------------------------------------------------------------------------------------------------------------------------------------------------------------------------------------------------------------------------------------------------------------------------------------------------------------------------------------------------------------------------------------------------------------------------------------------------------------------------------------------------------------------------------------------------------------------------------------------------------------------------------------------|
| Photos: | Forse at Torrington, Susser<br>Agust / September 1944                                                                                                                                                                                                                                                                                                                                                                                                                                                                                                                                                                                                                                                                                                                                                                                                                                                                                                                                                                                                                                                                                                                                                                                                                                                                                                                                                                                                                                                                                                                                                                                                                                                                                                                                                                                                                                                                                                                                                                                                                                                                                                                                                                 |
|         | Morrie is the Corporal – Rear rank – Extreme right<br>Former is the Corporal – Rear rank – Extreme right<br>Former is the Corporal – Rear rank – Extreme right<br>Former is the Corporal – Rear rank – Extreme right<br>Former is the Corporal – Rear rank – Extreme right<br>Former is the Corporal – Rear rank – Extreme right<br>Former is the Corporal – Rear rank – Extreme right<br>Former is the Corporal – Rear rank – Extreme right<br>Former is the Corporal – Rear rank – Extreme right<br>Former is the Corporal – Rear rank – Extreme right<br>Former is the Corporal – Rear rank – Extreme right<br>Former is the Corporal – Rear rank – Extreme right<br>Former is the Corporal – Rear rank – Extreme right<br>Former is the Corporal – Rear rank – Extreme right<br>Former is the Corporal – Rear rank – Extreme right<br>Former is the Corporal – Rear rank – Extreme right<br>Former is the Corporal – Rear rank – Extreme right<br>Former is the Corporal – Rear rank – Extreme right<br>Former is the Corporal – Rear rank – Extreme right<br>Former is the Corporal – Rear rank – Extreme right<br>Former is the Corporal – Rear rank – Extreme right<br>Former is the Corporal – Rear rank – Extreme right<br>Former is the Corporal – Rear rank – Extreme right<br>Former is the Corporal – Rear rank – Extreme right<br>Former is the Corporal – Rear rank – Extreme right<br>Former is the Corporal – Rear rank – Extreme right<br>Former is the Corporal – Rear rank – Extreme right<br>Former is the Corporal – Rear rank – Extreme right<br>Former is the Corporal – Rear rank – Rear rank – Rear rank – Extreme right<br>Former is the Corporal – Rear rank – Re |