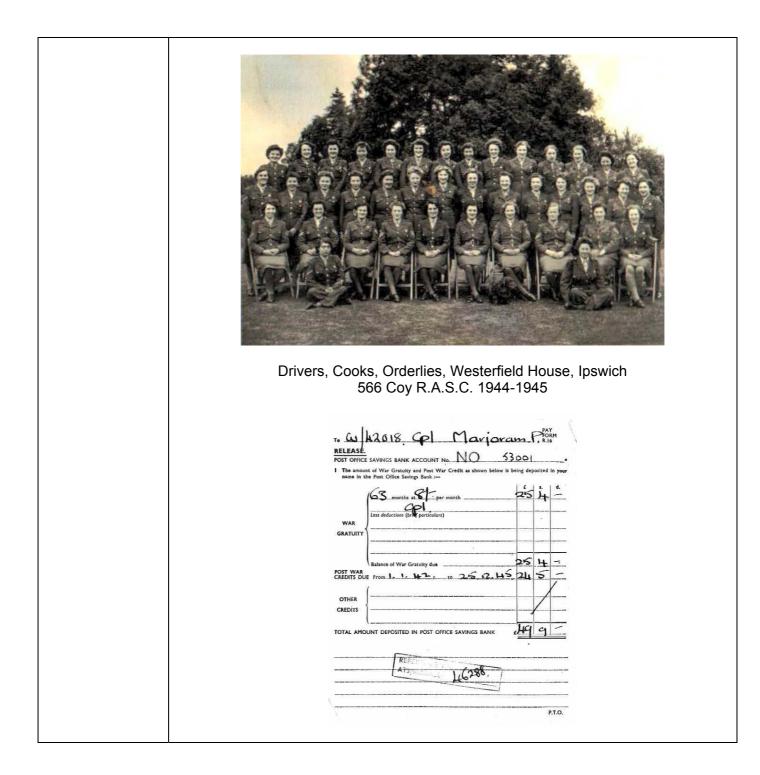

|         | returning from the city of London. Steel helmets were beside us, as we tried to sleep.                                                                                                                                                                                                                                                                                                                                                                                                                                                                                                                                                                                                                                                                                                                                                                                                                                                                                                                                                                                                                                                                                                                                                                                                                                |  |  |  |
|---------|-----------------------------------------------------------------------------------------------------------------------------------------------------------------------------------------------------------------------------------------------------------------------------------------------------------------------------------------------------------------------------------------------------------------------------------------------------------------------------------------------------------------------------------------------------------------------------------------------------------------------------------------------------------------------------------------------------------------------------------------------------------------------------------------------------------------------------------------------------------------------------------------------------------------------------------------------------------------------------------------------------------------------------------------------------------------------------------------------------------------------------------------------------------------------------------------------------------------------------------------------------------------------------------------------------------------------|--|--|--|
|         | • We had our time off, actually I attended confirmation classes at Margaretting and was confirmed by the Bishop of Chelmsford. The moral had to be kept up, plenty of concerts and dances. We slept well in spite of rough army blankets no sheets or pillows in 1940, they came later.                                                                                                                                                                                                                                                                                                                                                                                                                                                                                                                                                                                                                                                                                                                                                                                                                                                                                                                                                                                                                               |  |  |  |
|         | <ul> <li>It came hard to leave Thoby Priory, my next posting was to Leigh-on-Sea. From there I was sent on another cooks course to Aldershot under master chefs, from Lyons Corner House cafes. Before leaving Thoby Priory I had one stripe, but then I was sent to a Corporals course at Caterham in Surrey, the Guards Depot and came out with two and extra pay. To start it was 7/6d a week extra after the six week course at Lancaster gradually working up to £2 a week with Corporals pay and 1<sup>st</sup> class cook.</li> </ul>                                                                                                                                                                                                                                                                                                                                                                                                                                                                                                                                                                                                                                                                                                                                                                          |  |  |  |
|         | <ul> <li>Netley, next move to an AckAck gun site. It was horrible down there, shrapnel from our own guns, fell around the cookhouse, 1<sup>st</sup> A.T.S. was killed on that site. Steel helmet. My legs shook when the alarms went, cooks had to get up, provide hot drinks for the gunners, but one got used to it. After 8 weeks I asked for a posting back to the R.A.S.C. and came to Westerfield House, Ipswich where the officers decided I was to cook for them, but not for long, I was to take charge of the cookhouse and I had six girls working two shifts. While there the mess cook at our other platoon at Tovy Mache place at Bentley was taken ill, the major sent me there. A lovely place, the only A.T.S. but I was fetched every night and taken to work every morning.</li> <li>Then, I was sent on an N.C.O. course to Durham. It was very cold. The course finished in time to get us back to our companies before Christmas day. My results came through in the New Year, passed, so a celebration. The war finished whilst at Westerfield House, Ipswich, another celebration at the local pub.</li> <li>One of my postings before I was demobbed was at Tonbridge, later Tunbridge Wells. There I met Jane the lance corporal cook. We have been friends to this present day.</li> </ul> |  |  |  |
| Photos: |                                                                                                                                                                                                                                                                                                                                                                                                                                                                                                                                                                                                                                                                                                                                                                                                                                                                                                                                                                                                                                                                                                                                                                                                                                                                                                                       |  |  |  |
|         | ARST FORM E. 511 R.                                                                                                                                                                                                                                                                                                                                                                                                                                                                                                                                                                                                                                                                                                                                                                                                                                                                                                                                                                                                                                                                                                                                                                                                                                                                                                   |  |  |  |
|         | AUXILIARY TERRITORIAL SERVICE                                                                                                                                                                                                                                                                                                                                                                                                                                                                                                                                                                                                                                                                                                                                                                                                                                                                                                                                                                                                                                                                                                                                                                                                                                                                                         |  |  |  |
|         | NOTICE TO REPORT FOR DUTY                                                                                                                                                                                                                                                                                                                                                                                                                                                                                                                                                                                                                                                                                                                                                                                                                                                                                                                                                                                                                                                                                                                                                                                                                                                                                             |  |  |  |
|         | Date July 11th 1970 Recruiting Office,<br>Jps. wich -                                                                                                                                                                                                                                                                                                                                                                                                                                                                                                                                                                                                                                                                                                                                                                                                                                                                                                                                                                                                                                                                                                                                                                                                                                                                 |  |  |  |
|         | I have to inform you that you are now required to<br>report for duty in the Auxiliary Territorial Service.                                                                                                                                                                                                                                                                                                                                                                                                                                                                                                                                                                                                                                                                                                                                                                                                                                                                                                                                                                                                                                                                                                                                                                                                            |  |  |  |
|         | I am therefore to request that you will report to the<br>Opticer Commanding Fuston Station by 12.30-<br>on Inday July 19 <sup>h</sup> A rillway warrant for your journey<br>is enclosed herewith.                                                                                                                                                                                                                                                                                                                                                                                                                                                                                                                                                                                                                                                                                                                                                                                                                                                                                                                                                                                                                                                                                                                     |  |  |  |
|         | You should report as early in the day as possible.<br>A list of articles which you should bring with you is<br>given overleaf.<br>Pahart to the Res Metaturn                                                                                                                                                                                                                                                                                                                                                                                                                                                                                                                                                                                                                                                                                                                                                                                                                                                                                                                                                                                                                                                                                                                                                          |  |  |  |
|         | given overleaf.<br>Report to the Red Invation<br>Stats Bureau by 12.30.<br>at Suston R.T.S. Officen<br>Look out for an. R.T.S. Officen<br>in Unito A.T.S. Recruiting Officer.                                                                                                                                                                                                                                                                                                                                                                                                                                                                                                                                                                                                                                                                                                                                                                                                                                                                                                                                                                                                                                                                                                                                         |  |  |  |
|         | With contrasts between 1000 K/1,000 Gp. 49843 Forems 2.501 Kn P.T.O.                                                                                                                                                                                                                                                                                                                                                                                                                                                                                                                                                                                                                                                                                                                                                                                                                                                                                                                                                                                                                                                                                                                                                                                                                                                  |  |  |  |
|         |                                                                                                                                                                                                                                                                                                                                                                                                                                                                                                                                                                                                                                                                                                                                                                                                                                                                                                                                                                                                                                                                                                                                                                                                                                                                                                                       |  |  |  |