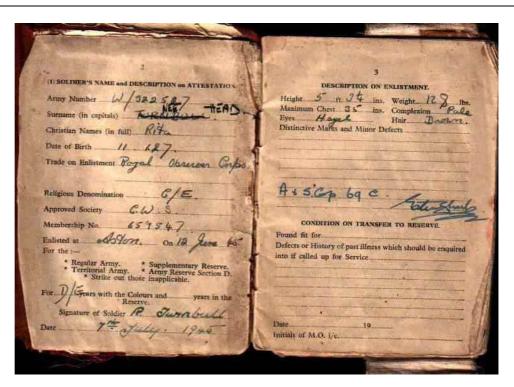

| Surname:                                                                         | First Name(s):                                                                                                                                                                                              |          | Army Number:      |  |
|----------------------------------------------------------------------------------|-------------------------------------------------------------------------------------------------------------------------------------------------------------------------------------------------------------|----------|-------------------|--|
| Head                                                                             | Rita                                                                                                                                                                                                        |          | W/322527          |  |
| Maiden name (if                                                                  | Name used during service:                                                                                                                                                                                   |          | Rank:             |  |
| applicable):                                                                     |                                                                                                                                                                                                             |          |                   |  |
| <b>T</b>                                                                         | Turnbull / Head                                                                                                                                                                                             |          | Driver            |  |
| Turnbull  Main base:                                                             | Training base:                                                                                                                                                                                              |          | Enrolled          |  |
| Maili Dase.                                                                      | Training base.                                                                                                                                                                                              |          | at:               |  |
|                                                                                  | Warrington I/T                                                                                                                                                                                              |          |                   |  |
|                                                                                  | No 1 Driver training Gresford, N Wales                                                                                                                                                                      |          | Aston, Birmingham |  |
| Platoon/Section:                                                                 | Company/Battery: Group/R                                                                                                                                                                                    |          | egiment: Command: |  |
|                                                                                  | R.A.S.C.                                                                                                                                                                                                    |          |                   |  |
|                                                                                  |                                                                                                                                                                                                             | R.O.A.C. |                   |  |
| Year(s) of                                                                       | Reason for discharge:                                                                                                                                                                                       |          | Trade:            |  |
| service:                                                                         |                                                                                                                                                                                                             |          |                   |  |
| 2 years                                                                          | Marriage                                                                                                                                                                                                    |          | Driver i/c        |  |
| Uniform Issued:                                                                  | Photo:                                                                                                                                                                                                      |          |                   |  |
| Hat Jacket Skirt Stockings Shoes Underwear Pyjamas Handbag Drivers gloves Jerkin |                                                                                                                                                                                                             |          |                   |  |
| Description of daily tasks:                                                      | <ul> <li>Driving Officers to meetings. Cleaning cars, maintenance of car engine, changing oil and general service.</li> <li>Going to parades.</li> <li>Checking vehicle tyres, brakes water etc.</li> </ul> |          |                   |  |

## Pay book: