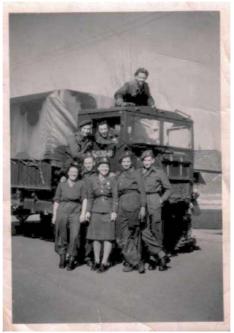

|          |                   |  |
| Description of daily tasks:                                                      | <ul> <li>Driving Officers to meetings. Cleaning cars, maintenance of car engine, changing oil and general service.</li> <li>Going to parades.</li> <li>Checking vehicle tyres, brakes water etc.</li> </ul> |          |                   |  |

## Pay book:





## Memorable moments:

- Driving school in Gresford N. Wales.
- No 1 military port in Scotland (Shandon)
- Royal Ordnance Depot Chilwell Nr Nottingham.
- Being chosen to line the "Royal Mile" in Edinburgh when Princess Elizabeth and Prince Phillip got engaged.

## Photos: