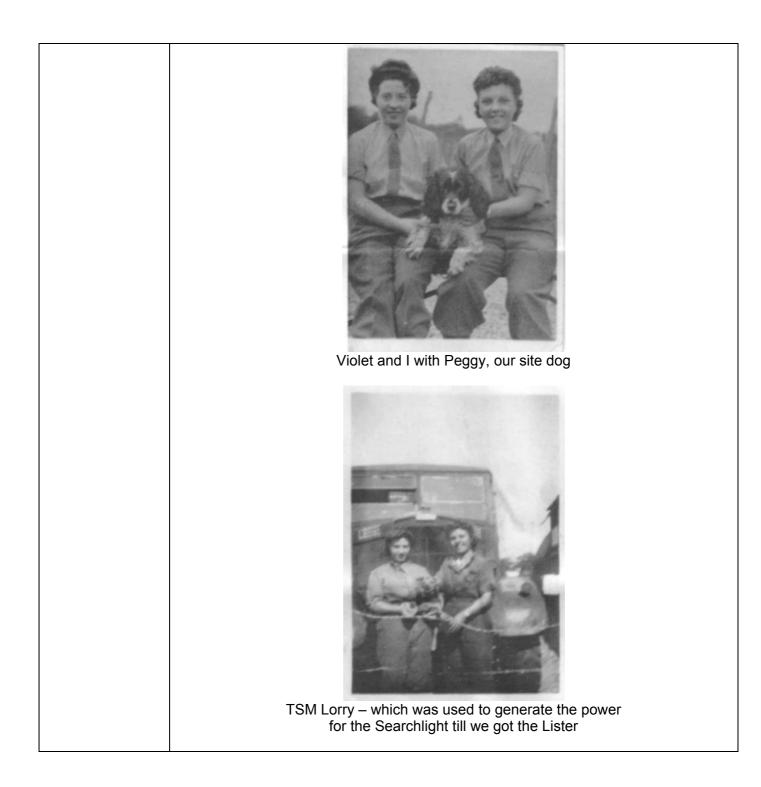

Peggy's puppies

We had just done PE The fellow is the electrician who would come on site when needed

Cleaning out the cess pit