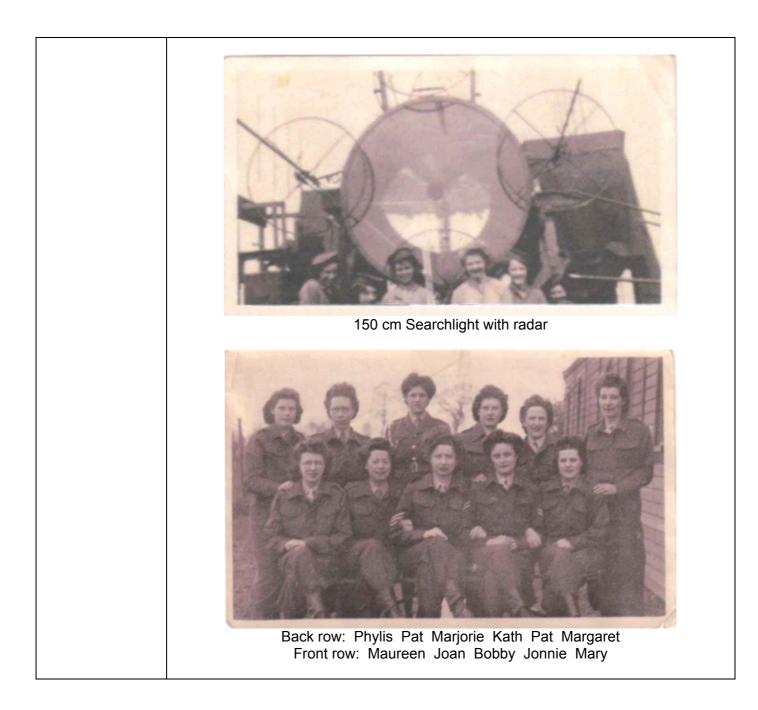

1943                                                                                                                                                                                                                                                                                                                                                                                                                                                                                                                                                                                                                                                                      |





Peggy's puppies



We had just done PE The fellow is the electrician who would come on site when needed



Cleaning out the cess pit