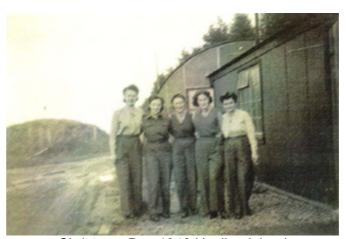

Christmas Day 1942 Hayling Island
458 Heavy AckAck Battery, Southern Command
Not known Millicent Law Marjorie Smith Millie Richards Dorothy Dyson

February 1943 Hayling Island
Not known Millicent Law Millie Richards Dorothy Dyson Jean Ball