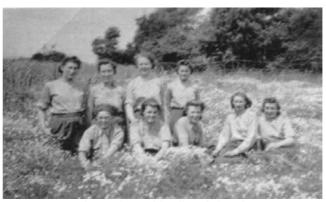

## Photos:

June 1942 Hayling Island
Back row: names unknown
Front row: Peggy Rowlands Dorothy Dyson Millicent Law Audrey Dunning
Unknown

Helping with the Harvest – Hayling Island August 1942 Marjorie Smith Millicent Law