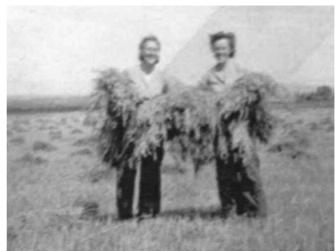

## Photos:

June 1942 Hayling Island
Back row: names unknown
Front row: Peggy Rowlands Dorothy Dyson Millicent Law Audrey Dunning
Unknown

Helping with the Harvest – Hayling Island August 1942 Marjorie Smith Millicent Law