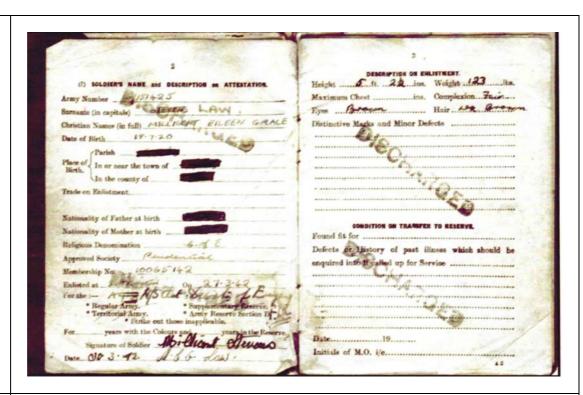

| Surname:                                                                                                                                                                   | First Name(s):            |     |                    | Army Numb       | er:              |
|----------------------------------------------------------------------------------------------------------------------------------------------------------------------------|---------------------------|-----|--------------------|-----------------|------------------|
| Law                                                                                                                                                                        | Millicent Eileen Grace    |     |                    | W/151425        |                  |
| Maiden name (if                                                                                                                                                            | Name used during service: |     |                    | Rank:           |                  |
| applicable):                                                                                                                                                               | Stevens / Law             |     |                    | Corporal        |                  |
| Stevens                                                                                                                                                                    | Olevens / Law             |     |                    | Corporal        |                  |
| Main base:                                                                                                                                                                 | Training base:            |     | Enrolled           |                 |                  |
| South Coast                                                                                                                                                                | Leicester                 |     |                    | at:             |                  |
| Coun Couot                                                                                                                                                                 | Devizes                   |     | Leicester Barracks |                 |                  |
| Platoon/Section:                                                                                                                                                           | Company/Battery           | :   | Group/Re           | egiment:        | Command:         |
|                                                                                                                                                                            | 458 508                   |     | Royal Artillery    |                 | Southern Command |
|                                                                                                                                                                            | 523                       |     | 1 toyal 7 titl     | ilioi y         |                  |
| Year(s) of                                                                                                                                                                 | Reason for discharg       | e:  |                    | Trade:          | ·                |
| service:                                                                                                                                                                   | Family reasons            |     |                    | Radar Opera     | tor              |
| 31/3/1942 to                                                                                                                                                               | T diffilly reasons        |     |                    | (OFC or GL      |                  |
| 4/3/1945                                                                                                                                                                   |                           |     |                    | `               | ,                |
|                                                                                                                                                                            |                           |     |                    |                 |                  |
| Uniform Issued:                                                                                                                                                            | Photo:                    |     |                    |                 | E.A. CONTROL     |
| Uniform Issued:                                                                                                                                                            | Photo:                    |     | CE                 | NONE .          |                  |
|                                                                                                                                                                            | Photo:                    | 114 | M                  | NOME .          | /s.              |
| Uniform Issued:<br>S.D. Shirt<br>Tie<br>Shoes                                                                                                                              | Photo:                    | 714 | M                  | NOTE:           |                  |
| Uniform Issued:<br>S.D. Shirt<br>Tie<br>Shoes<br>Side cap                                                                                                                  | Photo:                    | 114 | V                  |                 |                  |
| Uniform Issued: S.D. Shirt Tie Shoes Side cap Jersey                                                                                                                       | Photo:                    | 114 |                    |                 |                  |
| Uniform Issued: S.D. Shirt Tie Shoes Side cap Jersey Steel helmet                                                                                                          | Photo:                    |     | - 3                |                 |                  |
| Uniform Issued: S.D. Shirt Tie Shoes Side cap Jersey Steel helmet Battle Dress                                                                                             | Photo:                    |     |                    |                 |                  |
| Uniform Issued: S.D. Shirt Tie Shoes Side cap Jersey Steel helmet Battle Dress Trousers                                                                                    | Photo:                    |     |                    |                 |                  |
| Uniform Issued: S.D. Shirt Tie Shoes Side cap Jersey Steel helmet Battle Dress Trousers Cap                                                                                | Photo:                    |     |                    |                 |                  |
| Uniform Issued: S.D. Shirt Tie Shoes Side cap Jersey Steel helmet Battle Dress Trousers Cap Boots                                                                          | Photo:                    |     |                    |                 |                  |
| Uniform Issued: S.D. Shirt Tie Shoes Side cap Jersey Steel helmet Battle Dress Trousers Cap Boots Gaiters                                                                  | Photo:                    |     |                    |                 |                  |
| Uniform Issued: S.D. Shirt Tie Shoes Side cap Jersey Steel helmet Battle Dress Trousers Cap Boots Gaiters Grey socks                                                       | Photo:                    |     |                    |                 |                  |
| Uniform Issued: S.D. Shirt Tie Shoes Side cap Jersey Steel helmet Battle Dress Trousers Cap Boots Gaiters Grey socks Jerkin                                                | Photo:                    |     |                    |                 |                  |
| Uniform Issued: S.D. Shirt Tie Shoes Side cap Jersey Steel helmet Battle Dress Trousers Cap Boots Gaiters Grey socks Jerkin Gas cape                                       | Photo:                    |     |                    |                 |                  |
| Uniform Issued: S.D. Shirt Tie Shoes Side cap Jersey Steel helmet Battle Dress Trousers Cap Boots Gaiters Grey socks Jerkin Gas cape Respirator                            | Photo:                    |     |                    |                 |                  |
| Uniform Issued: S.D. Shirt Tie Shoes Side cap Jersey Steel helmet Battle Dress Trousers Cap Boots Gaiters Grey socks Jerkin Gas cape Respirator Overcoat                   | Photo:                    |     |                    |                 |                  |
| Uniform Issued: S.D. Shirt Tie Shoes Side cap Jersey Steel helmet Battle Dress Trousers Cap Boots Gaiters Grey socks Jerkin Gas cape Respirator Overcoat Pyjamas           | Photo:                    |     |                    |                 |                  |
| Uniform Issued: S.D. Shirt Tie Shoes Side cap Jersey Steel helmet Battle Dress Trousers Cap Boots Gaiters Grey socks Jerkin Gas cape Respirator Overcoat                   | Photo:                    |     |                    |                 |                  |
| Uniform Issued: S.D. Shirt Tie Shoes Side cap Jersey Steel helmet Battle Dress Trousers Cap Boots Gaiters Grey socks Jerkin Gas cape Respirator Overcoat Pyjamas Underwear | Photo:                    |     |                    |                 |                  |
| Uniform Issued: S.D. Shirt Tie Shoes Side cap Jersey Steel helmet Battle Dress Trousers Cap Boots Gaiters Grey socks Jerkin Gas cape Respirator Overcoat Pyjamas Underwear | Photo:                    |     |                    |                 |                  |
| Uniform Issued: S.D. Shirt Tie Shoes Side cap Jersey Steel helmet Battle Dress Trousers Cap Boots Gaiters Grey socks Jerkin Gas cape Respirator Overcoat Pyjamas Underwear | Photo:                    |     | ean Pells ar       | nd Millicent La | W                |