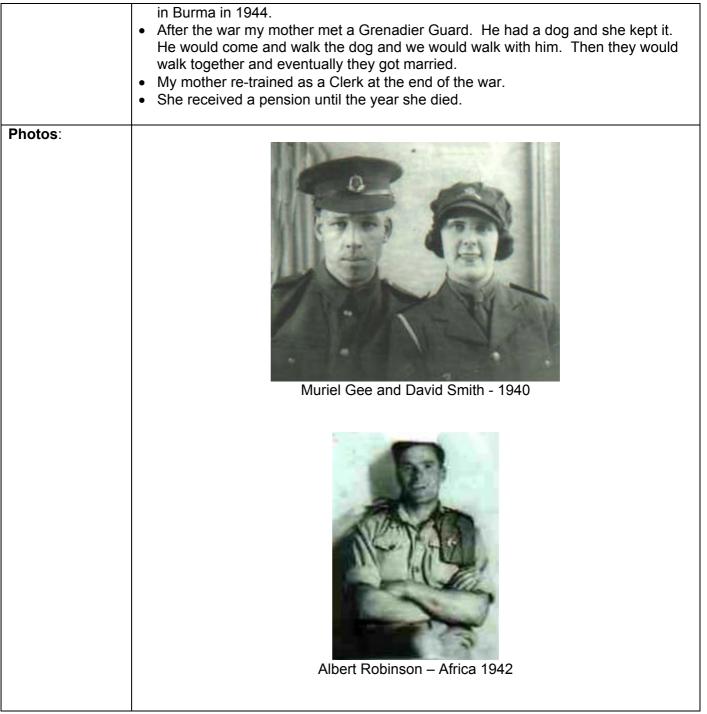

| Surname:                     | First Name(s):                                                                                                                                                                                                                                                                                                                                                                                                                                                                                                                |  | Army Number:          |  |
|------------------------------|-------------------------------------------------------------------------------------------------------------------------------------------------------------------------------------------------------------------------------------------------------------------------------------------------------------------------------------------------------------------------------------------------------------------------------------------------------------------------------------------------------------------------------|--|-----------------------|--|
| Robinson                     | Muriel Joyce                                                                                                                                                                                                                                                                                                                                                                                                                                                                                                                  |  | W/                    |  |
| Maiden name (if applicable): | Name used during service:                                                                                                                                                                                                                                                                                                                                                                                                                                                                                                     |  | Rank:                 |  |
| <u> </u>                     | 0                                                                                                                                                                                                                                                                                                                                                                                                                                                                                                                             |  | Sergeant              |  |
| Gee<br>Main base:            | Gee<br>Training base:                                                                                                                                                                                                                                                                                                                                                                                                                                                                                                         |  | Enrolled              |  |
|                              |                                                                                                                                                                                                                                                                                                                                                                                                                                                                                                                               |  | at:                   |  |
| Chelsea                      |                                                                                                                                                                                                                                                                                                                                                                                                                                                                                                                               |  |                       |  |
| Platoon/Section:             | Company/Battery: Group/Re                                                                                                                                                                                                                                                                                                                                                                                                                                                                                                     |  | egiment: Command:     |  |
|                              | Royal Arti                                                                                                                                                                                                                                                                                                                                                                                                                                                                                                                    |  | illery AckAck Command |  |
| Year(s) of service:          | Reason for discharge:                                                                                                                                                                                                                                                                                                                                                                                                                                                                                                         |  | Trade:                |  |
|                              |                                                                                                                                                                                                                                                                                                                                                                                                                                                                                                                               |  | Gunner<br>Clerk       |  |
| Uniform Issued:              | Photo:                                                                                                                                                                                                                                                                                                                                                                                                                                                                                                                        |  |                       |  |
|                              | 1938                                                                                                                                                                                                                                                                                                                                                                                                                                                                                                                          |  |                       |  |
| Description of               |                                                                                                                                                                                                                                                                                                                                                                                                                                                                                                                               |  |                       |  |
| daily tasks:                 |                                                                                                                                                                                                                                                                                                                                                                                                                                                                                                                               |  |                       |  |
|                              | •                                                                                                                                                                                                                                                                                                                                                                                                                                                                                                                             |  |                       |  |
| Pay book:                    | Not available                                                                                                                                                                                                                                                                                                                                                                                                                                                                                                                 |  |                       |  |
| Memorable<br>moments:        | <ul> <li>My mother saw an advertisement in 1938 saying that 60,000 volunteers were needed for the army and decided to join up.</li> <li>When on the gunsite at Chelsea, she had a flat near the Barracks. During the blackout she was accosted by a prostitute who was astonished that she was a woman. My mother always marched when she walked.</li> <li>I was born in September 1940. I was sent to my grandmother. When I started school a V2 blew up the Church and School. My dad – David Smith – was killed</li> </ul> |  |                       |  |