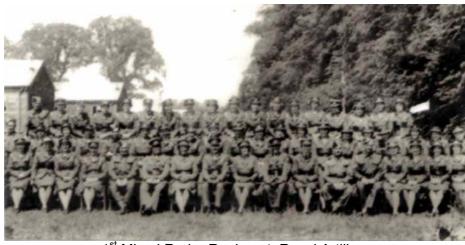

## Photos:

1<sup>st</sup> Mixed Radar Regiment, Royal Artillery

My fellow N.C.O.s, Oswestry