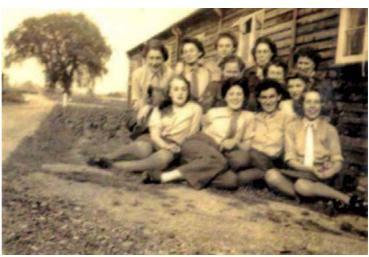

## Photos:

1<sup>st</sup> Mixed Radar Regiment, Royal Artillery

My fellow N.C.O.s, Oswestry