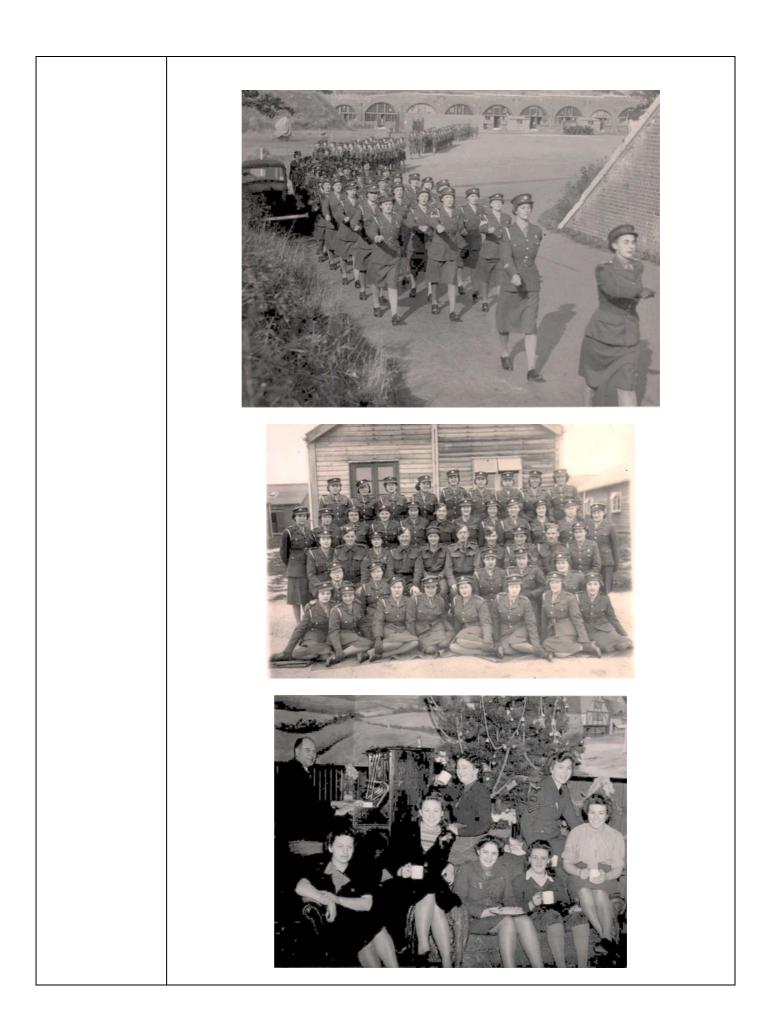

| Surname:                                                                                                                                                             | First Name(s):                                                                                                                                                                                                                                                                                                 |              | Army Number:    |          |
|----------------------------------------------------------------------------------------------------------------------------------------------------------------------|----------------------------------------------------------------------------------------------------------------------------------------------------------------------------------------------------------------------------------------------------------------------------------------------------------------|--------------|-----------------|----------|
| Tucker                                                                                                                                                               | Catherine                                                                                                                                                                                                                                                                                                      |              | W/131892        |          |
| Maiden name (if                                                                                                                                                      | Name used during service:                                                                                                                                                                                                                                                                                      |              | Rank:           |          |
| applicable):<br>Richardson                                                                                                                                           | Richardson / Tucker                                                                                                                                                                                                                                                                                            |              | Corporal        |          |
| Main base:                                                                                                                                                           | Training base:                                                                                                                                                                                                                                                                                                 |              | Enrolled<br>at: |          |
|                                                                                                                                                                      | R.W.F. Wrexham (4 weeks)<br>Operational – 232 Camp Devizes (8<br>weeks)                                                                                                                                                                                                                                        |              | Cardiff         |          |
| Platoon/Section:                                                                                                                                                     | Company/Battery:                                                                                                                                                                                                                                                                                               | Group/R      | egiment:        | Command: |
|                                                                                                                                                                      | (mostly) 508 (M) H.A./<br>Battery                                                                                                                                                                                                                                                                              | A. Royal Art | illery          | Southern |
| Year(s) of                                                                                                                                                           | Reason for discharge:                                                                                                                                                                                                                                                                                          | ·            | Trade:          |          |
| service:                                                                                                                                                             | Demob                                                                                                                                                                                                                                                                                                          |              | Radar Operator  |          |
| 2/2/1942 to<br>31/10/1945                                                                                                                                            | Deniob                                                                                                                                                                                                                                                                                                         |              |                 |          |
| Uniform Issued:                                                                                                                                                      | Photo:                                                                                                                                                                                                                                                                                                         |              |                 |          |
| Usual items, plus<br>leather jerkin<br>2 pairs brown<br>boots<br>(2 sizes bigger<br>than shoes)<br>Gumboots<br>Long johns<br>Leather mitts with<br>cover for fingers |                                                                                                                                                                                                                                                                                                                |              |                 |          |
| Description of daily tasks:                                                                                                                                          | <ul> <li>24 hours on, 24 hours off. 06.00 to 14.00, 14.00 – 22.00 - 22.00 to 06.00, sometimes 4 hours on, 4 off – depended on amount of action.</li> <li>Worst job at huge training camp – emptying dustbins of san towels!</li> <li>Trade was locating incoming planes by radar so guns could aim.</li> </ul> |              |                 |          |
| Pay book:                                                                                                                                                            | Not available                                                                                                                                                                                                                                                                                                  |              |                 |          |