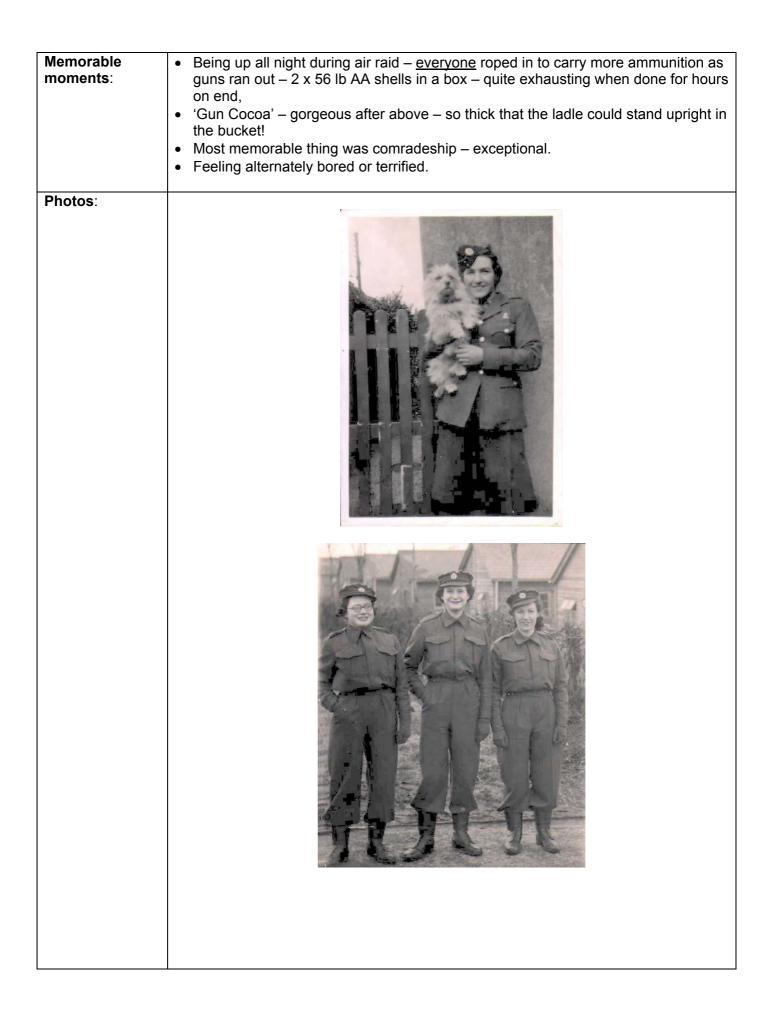

| Surname:                                                                                                                                                             | First Name(s):                                                                                                                                                                                                                                                                                                 |              | Army Number:    |          |
|----------------------------------------------------------------------------------------------------------------------------------------------------------------------|----------------------------------------------------------------------------------------------------------------------------------------------------------------------------------------------------------------------------------------------------------------------------------------------------------------|--------------|-----------------|----------|
| Tucker                                                                                                                                                               | Catherine                                                                                                                                                                                                                                                                                                      |              | W/131892        |          |
| Maiden name (if                                                                                                                                                      | Name used during service:                                                                                                                                                                                                                                                                                      |              | Rank:           |          |
| applicable):<br>Richardson                                                                                                                                           | Richardson / Tucker                                                                                                                                                                                                                                                                                            |              | Corporal        |          |
| Main base:                                                                                                                                                           | Training base:                                                                                                                                                                                                                                                                                                 |              | Enrolled<br>at: |          |
|                                                                                                                                                                      | R.W.F. Wrexham (4 weeks)<br>Operational – 232 Camp Devizes (8<br>weeks)                                                                                                                                                                                                                                        |              | Cardiff         |          |
| Platoon/Section:                                                                                                                                                     | Company/Battery:                                                                                                                                                                                                                                                                                               | Group/R      | egiment:        | Command: |
|                                                                                                                                                                      | (mostly) 508 (M) H.A./<br>Battery                                                                                                                                                                                                                                                                              | A. Royal Art | illery          | Southern |
| Year(s) of                                                                                                                                                           | Reason for discharge:                                                                                                                                                                                                                                                                                          | ·            | Trade:          |          |
| service:                                                                                                                                                             | Demob                                                                                                                                                                                                                                                                                                          |              | Radar Operator  |          |
| 2/2/1942 to<br>31/10/1945                                                                                                                                            | Deniob                                                                                                                                                                                                                                                                                                         |              |                 |          |
| Uniform Issued:                                                                                                                                                      | Photo:                                                                                                                                                                                                                                                                                                         |              |                 |          |
| Usual items, plus<br>leather jerkin<br>2 pairs brown<br>boots<br>(2 sizes bigger<br>than shoes)<br>Gumboots<br>Long johns<br>Leather mitts with<br>cover for fingers |                                                                                                                                                                                                                                                                                                                |              |                 |          |
| Description of daily tasks:                                                                                                                                          | <ul> <li>24 hours on, 24 hours off. 06.00 to 14.00, 14.00 – 22.00 - 22.00 to 06.00, sometimes 4 hours on, 4 off – depended on amount of action.</li> <li>Worst job at huge training camp – emptying dustbins of san towels!</li> <li>Trade was locating incoming planes by radar so guns could aim.</li> </ul> |              |                 |          |
| Pay book:                                                                                                                                                            | Not available                                                                                                                                                                                                                                                                                                  |              |                 |          |