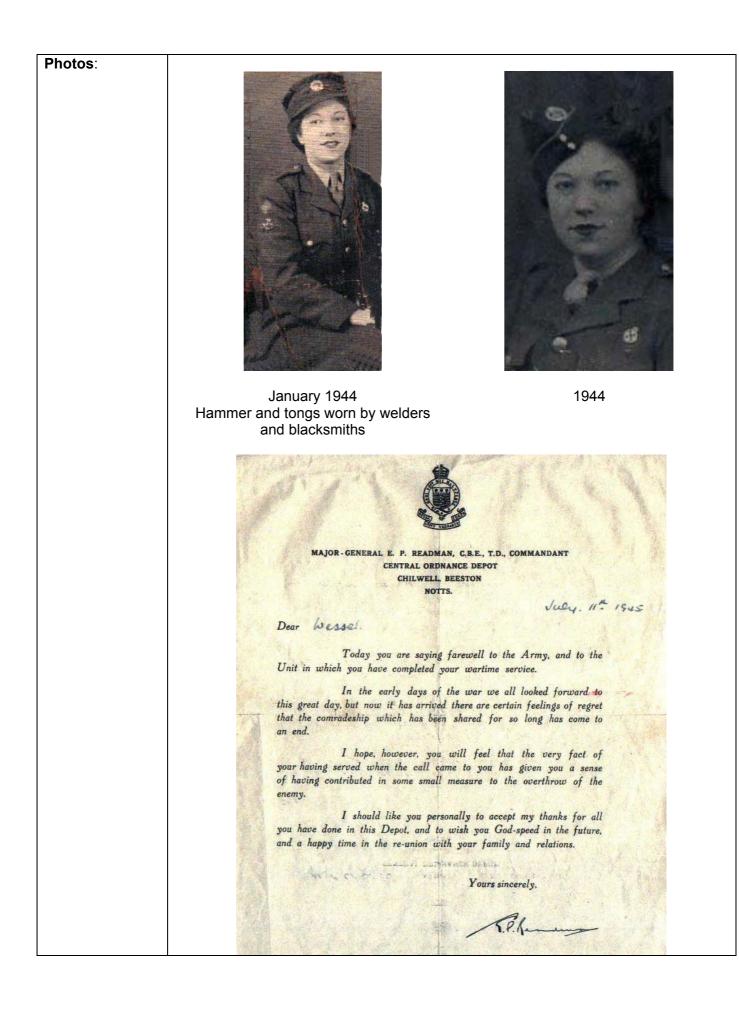

| Surname:                                                                                                                                                                                      | First Name(s):                                                                                                                                                                                                                                                                                                                                        |          | Army Number:         |          |
|-----------------------------------------------------------------------------------------------------------------------------------------------------------------------------------------------|-------------------------------------------------------------------------------------------------------------------------------------------------------------------------------------------------------------------------------------------------------------------------------------------------------------------------------------------------------|----------|----------------------|----------|
| Zurovcik<br>Maiden name (if                                                                                                                                                                   | Rosetta (Rae)<br>Name used during service:                                                                                                                                                                                                                                                                                                            |          | W/169709<br>Rank:    |          |
| applicable):                                                                                                                                                                                  | Wessel / Brewer                                                                                                                                                                                                                                                                                                                                       |          | Cf/W (Crafts woman)  |          |
| Brewer<br>Main base:                                                                                                                                                                          | Training base:                                                                                                                                                                                                                                                                                                                                        |          | Enrolled             |          |
| Chilwell,<br>Nottingham                                                                                                                                                                       | Royal Scot Barracks, Glencourse,<br>Scotland                                                                                                                                                                                                                                                                                                          |          | at:<br>Acton, London |          |
| Platoon/Section:                                                                                                                                                                              | Company/Battery:                                                                                                                                                                                                                                                                                                                                      | Group/Re |                      | Command: |
| Year(s) of                                                                                                                                                                                    | Reason for discharge:                                                                                                                                                                                                                                                                                                                                 | R.E.M.E. | Trade:               | Northern |
| service:                                                                                                                                                                                      | General Demob Welder                                                                                                                                                                                                                                                                                                                                  |          |                      |          |
| 16/04/1942 to<br>11/07/1945                                                                                                                                                                   |                                                                                                                                                                                                                                                                                                                                                       |          |                      |          |
| Uniform Issued:                                                                                                                                                                               | Photo:                                                                                                                                                                                                                                                                                                                                                |          |                      |          |
| Hat.<br>Dress jacket<br>Skirt<br>Stockings<br>Bras<br>Vest<br>Underpants<br>3OD / 3 white<br>shirts<br>8 collars<br>Tie<br>Battle jacket<br>Pants<br>Boots<br>Gaiters<br>Top coat<br>San pads | 1944                                                                                                                                                                                                                                                                                                                                                  |          |                      |          |
| Description of daily tasks:                                                                                                                                                                   | <ul> <li>Had to weld everything from mild steel to cast iron and brazing.</li> <li>Did welding repairs on everything from motor bike petrol tanks to Tanks. (I only worked day-light).</li> <li>Helped the blacksmith.</li> <li>Only did P.T. a few times.</li> <li>I had extra duty once.</li> <li>Helped in the Y.W.C.A. in the evening.</li> </ul> |          |                      |          |